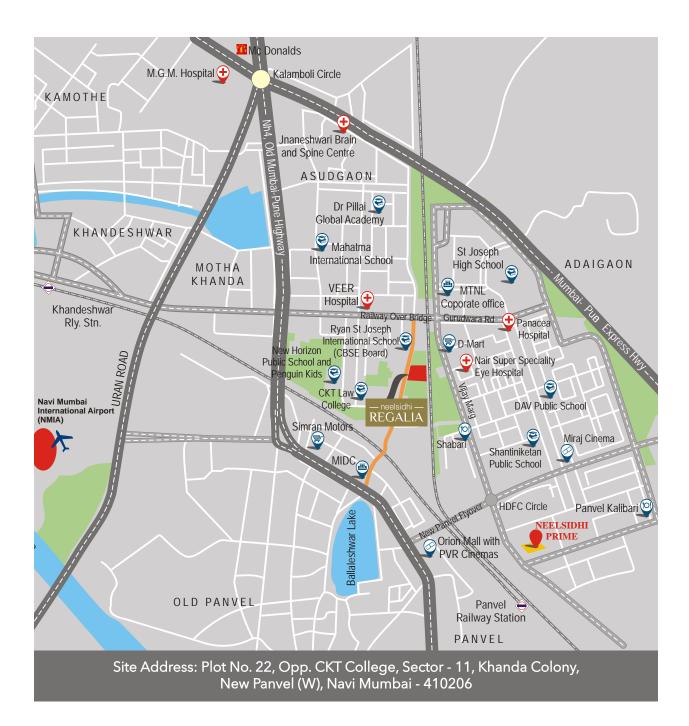

## 

Sales Office: Plot No. 21, Opp. Ryan St. Joseph High School, Sector - 11, Khanda Colony, New Panvel (W), Navi Mumbai - 410 206.

Corporate Office: The Emerald, 2nd Floor, Plot No. 195-B, Besides Neel Sidhi Towers, Sector - 12, Vashi, Navi Mumbai - 400 703.