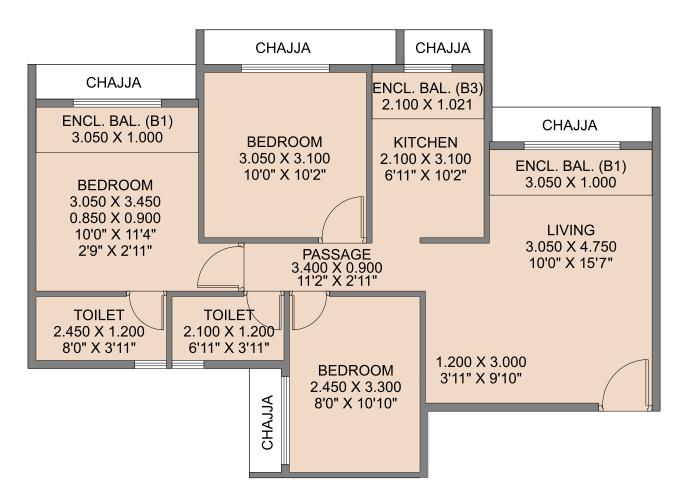

2 & 3 BHK HOMES AT KHANDA COLONY, NEW PANVEL (W)

CIDCO TENDER PLOT | EXCLUSIVE HOUSING PROJECT 2 WINGS OF 12 STOREYS | 2 PODIUMS WITH SWIMMING POOL, LANDSCAPE GARDEN & FITNESS CENTRE





## 2 BHK FLAT PLAN









## 

Sales Office: Plot No. 21, Opp. Ryan St. Joseph High School, Sector - 11, Khanda Colony, New Panvel (W), Navi Mumbai - 410 206.

Corporate Office: The Emerald, 2nd Floor, Plot No. 195-B, Besides Neel Sidhi Towers, Sector - 12, Vashi, Navi Mumbai - 400 703.

The Project is approved by major leading financial institutions for housing loan | This project is mortgaged to Kotak Mahindra Prime Ltd.

Disclaimer: The plans, specifications, images and other details herein are only indicative and the developer reserves the right to change any or all of these in the interest of the development as per applicable rules & regulations. This printed material does not constitute an offer and/or contract of any type between the developer and the recipient This contains art