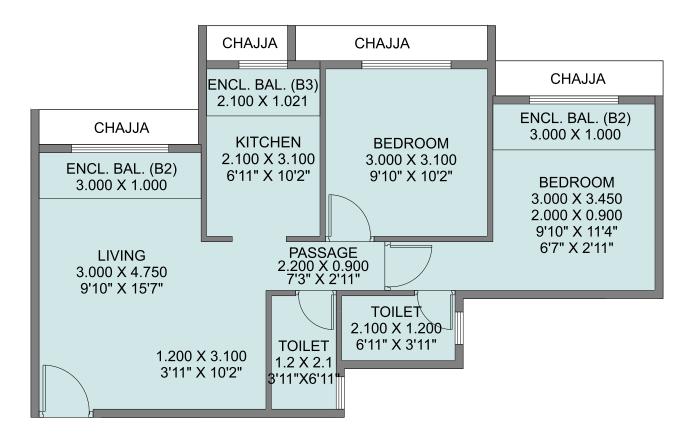

2 & 3 BHK HOMES AT KHANDA COLONY, NEW PANVEL (W)

CIDCO TENDER PLOT | EXCLUSIVE HOUSING PROJECT 2 WINGS OF 12 STOREYS | 2 PODIUMS WITH SWIMMING POOL, LANDSCAPE GARDEN & FITNESS CENTRE





## 2 BHK FLAT PLAN









## 

Sales Office: Plot No. 21, Opp. Ryan St. Joseph High School, Sector - 11, Khanda Colony, New Panvel (W), Navi Mumbai - 410 206.

Corporate Office: The Emerald, 2nd Floor, Plot No. 195-B, Besides Neel Sidhi Towers, Sector - 12, Vashi, Navi Mumbai - 400 703.

The Project is approved by major leading financial institutions for housing loan | This project is mortgaged to Kotak Mahindra Prime Ltd.

Disclaimer: The plans, specifications, images and other details herein are only indicative and the developer reserves the right to change any or all of these in the interest of the development as per applicable rules & regulations. This printed material does not constitute an offer and/or contract of any type between the developer and the recipient This contains artistic impressions and