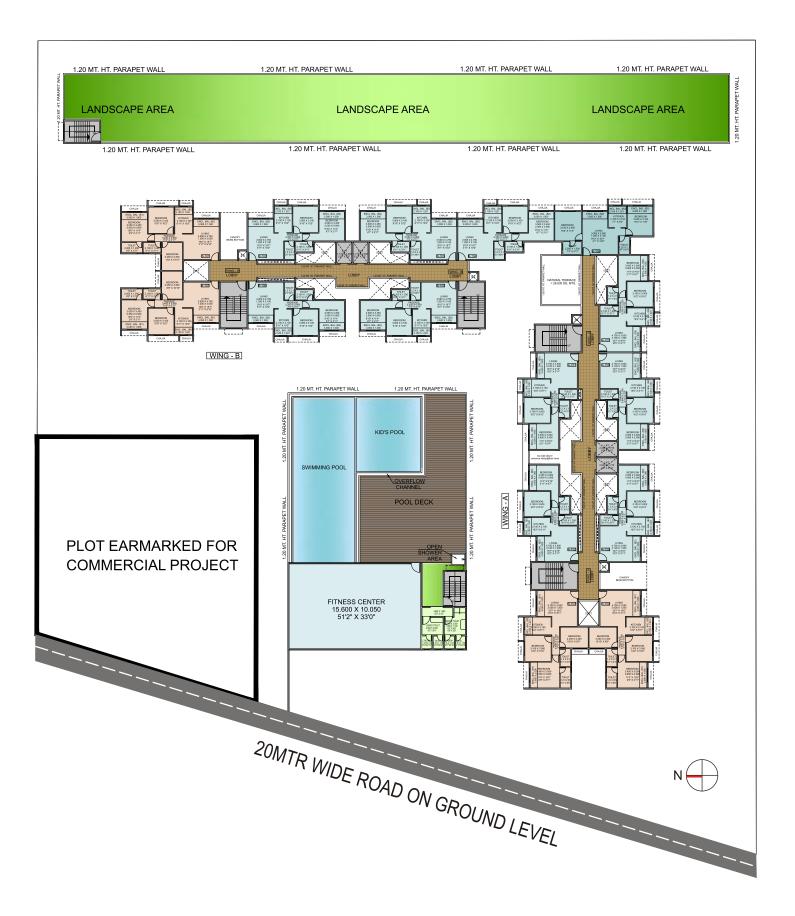

2 & 3 BHK HOMES AT KHANDA COLONY, NEW PANVEL (W)

CIDCO TENDER PLOT | EXCLUSIVE HOUSING PROJECT 2 WINGS OF 12 STOREYS | 2 PODIUMS WITH SWIMMING POOL, LANDSCAPE GARDEN & FITNESS CENTRE